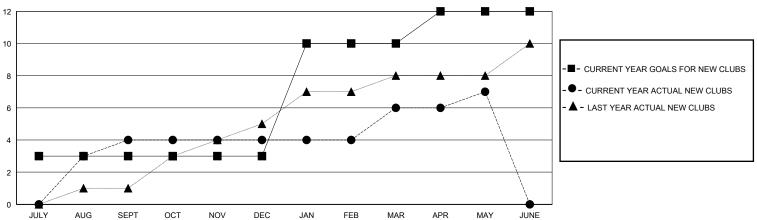

## District 306 C1

Results as of: 5/31/2024

| GMT: | LOCATION REP OF SRI LANKA | GMT CA |
|------|---------------------------|--------|
|      |                           |        |

|                       | Club          | s         |               |                       | Men                    | nbers                   |                                                    |  |
|-----------------------|---------------|-----------|---------------|-----------------------|------------------------|-------------------------|----------------------------------------------------|--|
| RESULTS FOR 2023-2024 |               |           |               | RESULTS FOR 2023-2024 |                        |                         |                                                    |  |
| QUARTER               | NEW CLUB GOAL | NEW CLUBS | DROPPED CLUBS | QUARTER MEMB          | SER GROWTH NET<br>GOAL | MEMBER GROWTH<br>ACTUAL | DROPPED<br>MEMBERS ACTUAL<br>(including transfers) |  |
| JULY/AUG/SEPT         | 3             | 4         | 0             | JULY/AUG/SEPT         | 100                    | 213                     | 144                                                |  |
| OCT/NOV/DEC           | 0             | 0         | 7             | OCT/NOV/DEC           | 100                    | 100                     | 285                                                |  |
| JAN/FEB/MAR           | 7             | 2         | 4             | JAN/FEB/MAR           | 100                    | 280                     | 137                                                |  |
| APR/MAY/JUNE          | 2             | 1         | 0             | APR/MAY/JUNE          | 100                    | 120                     | 63                                                 |  |

## GOALS AND ACTUAL NEW CLUBS CUMULATIVE