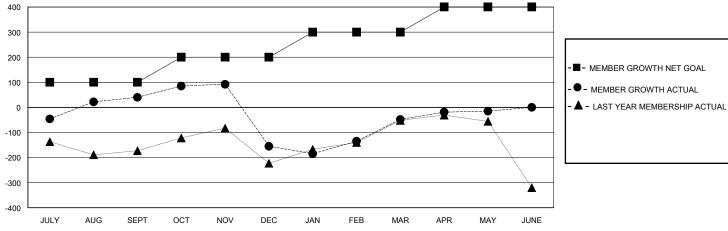

## District 306 C1

Results as of: 5/31/2024

| GMT: | LOCATION REP OF SRI LANKA | GMT CA |
|------|---------------------------|--------|
|      |                           |        |

|                       | Club          | s         |               |                       | Men                    | nbers                   |                                                    |  |
|-----------------------|---------------|-----------|---------------|-----------------------|------------------------|-------------------------|----------------------------------------------------|--|
| RESULTS FOR 2023-2024 |               |           |               | RESULTS FOR 2023-2024 |                        |                         |                                                    |  |
| QUARTER               | NEW CLUB GOAL | NEW CLUBS | DROPPED CLUBS | QUARTER MEMB          | SER GROWTH NET<br>GOAL | MEMBER GROWTH<br>ACTUAL | DROPPED<br>MEMBERS ACTUAL<br>(including transfers) |  |
| JULY/AUG/SEPT         | 3             | 4         | 0             | JULY/AUG/SEPT         | 100                    | 213                     | 144                                                |  |
| OCT/NOV/DEC           | 0             | 0         | 7             | OCT/NOV/DEC           | 100                    | 100                     | 285                                                |  |
| JAN/FEB/MAR           | 7             | 2         | 4             | JAN/FEB/MAR           | 100                    | 280                     | 137                                                |  |
| APR/MAY/JUNE          | 2             | 1         | 0             | APR/MAY/JUNE          | 100                    | 120                     | 63                                                 |  |

## GOALS AND ACTUAL MEMBERS CUMULATIVE

| DROPPED CLUBS: 11 |     | 106 CLUBS OF 156 ADDED 1 OR MORE<br>NEW MEMBERS | GENDER DISTRIBUTION  MALE 2,886 (75.79%)  FEMALE 922 (24.21%) |               |       |
|-------------------|-----|-------------------------------------------------|---------------------------------------------------------------|---------------|-------|
| DROPPED MEMBERS   |     |                                                 | FEWALE                                                        | 922 (24.2170) |       |
| DECEASED          | 8   | CLICK HERE FOR CUMULATIVE MEMBERSHIP DATA       | TOTAL FAMILY UNIT MEMBERS 1                                   |               | 1,249 |
| CLUB CANCELLED    | 182 |                                                 | FAMILY MEMBERS PAYING HALF DUES                               |               | 724   |
| OTHER             | 432 |                                                 |                                                               |               | 734   |
| TOTAL             | 622 |                                                 |                                                               |               |       |